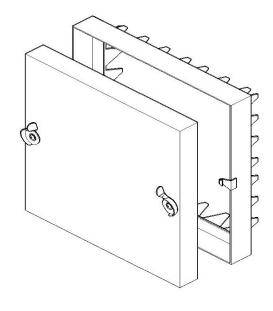

#### **ANA Cam Duct Access Door**

Model: NDAD-CC

- Constructed from galvanized steel sheet **G90**, with a thickness of **(gauge 20)**.
- Cam lock on both sides for fully removable door (standard will be with one cam lock on each side and the number of cam lock will increase based on the size ).
- Fiber Glass with a thickness of **(25 mm)** and a density of **(24 Kg/m³)** for noise absorption, other thicknesses and densities are available upon request.
- Rubber gasket can be fixed on the edges upon request.