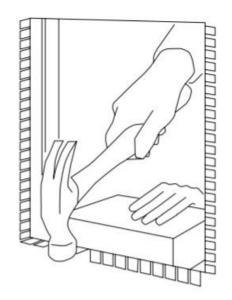

on the size ).
- Fiber Glass with a thickness of **(25 mm)** and a density of **(24 Kg/m³)** for noise absorption, other thicknesses and densities are available.

#### **ANA Cam Duct Access Door**

Model: NDAD-CC





- Constructed from galvanized steel sheet **G90**, with a thickness of **(gauge 20)**.
- Cam lock on both sides for fully removable door (standard will be with one cam lock on each side and the number of cam lock will increase based on the size ).
- Fiber Glass with a thickness of **(25 mm)** and a density of **(24 Kg/m³)** for noise absorption, other thicknesses and densities are available upon request.
- Rubber gasket can be fixed on the edges upon request.





## **DUCT ACCESS DOORS**

## **ANA DAD Dimensions and Installation:**

### **Dimensions**





## Installation





## **DUCT ACCESS DOORS**

| NOTES: |   |
|--------|---|
|        | _ |
|        |   |
|        |   |
|        |   |
|        |   |
|        |   |
|        |   |
|        |   |
|        |   |
|        |   |
|        |   |
|        |   |
|        |   |
|        |   |
|        |   |
|        |   |
|        |   |
|        |   |
|        |   |
|        |   |
|        |   |
|        |   |
|        |   |
|        |   |
|        |   |
|        |   |
|        |   |
|        |   |
|        |   |
|        |   |
|        |   |
|        |   |
|        |   |
|        |   |
|        |   |