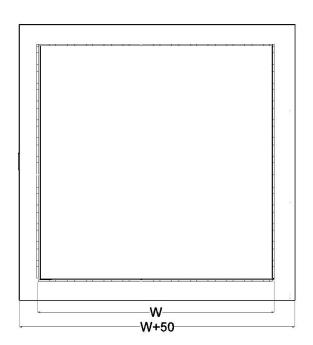

will increase based on the size ).
- Fiber Glass with a thickness of **(25 mm)** and a density of **(24 Kg/m³)** for noise absorption, other thicknesses and densities are available.

#### **ANA Cam Duct Access Door**

Model: NDAD-CC





- Constructed from galvanized steel sheet **G90**, with a thickness of **(gauge 20)**.
- Cam lock on both sides for fully removable door (standard will be with one cam lock on each side and the number of cam lock will increase based on the size ).
- Fiber Glass with a thickness of **(25 mm)** and a density of **(24 Kg/m³)** for noise absorption, other thicknesses and densities are available upon request.
- Rubber gasket can be fixed on the edges upon request.





## **DUCT ACCESS DOORS**

## **ANA DAD Dimensions and Installation:**

### **Dimensions**





## Installation





## **DUCT ACCESS DOORS**

| NOTES: |   |
|--------|---|
|        | _ |
|        |   |
|        |   |
|        |   |
|        |   |
|        |   |
|        |   |
|        |   |
|        |   |
|        |   |
|        |   |
|        |   |
|        |   |
|        |   |
|        |   |
|        |   |
|        |   |
|        |   |
|        |   |
|        |   |
|        |   |
|        |   |
|        |   |
|        |   |
|        |   |
|        |   |
|        |   |
|        |   |
|        |   |
|        |   |
|        |   |
|        |   |
|        |   |
|        |   |
|        |   |