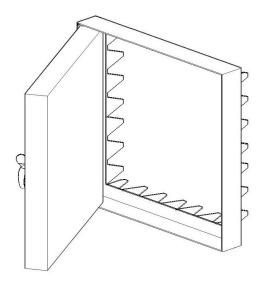

#### **Insulation:**

Fiber Glass with a thickness of **(25 mm)** and a density of **(24 Kg/m³)** for noise absorption, other thicknesses and densities are available.