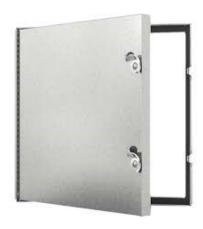

### **ANA Hinged Duct Access Door**

Model: NDAD-HC

- Constructed from galvanized steel sheet **G90**, with a thickness of **(gauge 20)**.
- One side hinge the other side cam lock for full closer and easy operation (standard will be with one cam lock and the number of cam lock will increase based on the size ).
- Fiber Glass with a thickness of **(25 mm)** and a density of **(24 Kg/m³)** for noise absorption, other thicknesses and densities are available.