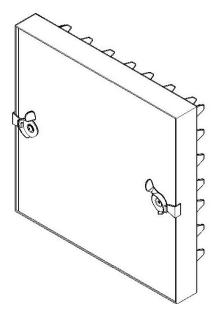

### **ANA Hinged Duct Access Door**

Model: NDAD-HC

- Constructed from galvanized steel sheet **G90**, with a thickness of **(gauge 20)**.
- One side hinge the other side cam lock for full closer and easy operation (standard will be with one cam lock and the number of cam lock will increase based on the size ).
- Fiber Glass with a thickness of **(25 mm)** and a density of **(24 Kg/m³)** for noise absorption, other thicknesses and densities are available.