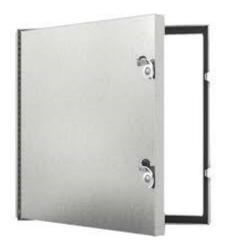

#### **ANA Cam Duct Access Door**

Model: NDAD-CC

- Constructed from galvanized steel sheet **G90**, with a thickness of **(gauge 20)**.
- Cam lock on both sides for fully removable door (standard will be with one cam lock on each side and the number of cam lock will increase based on the size ).
- Fiber Glass with a thickness of **(25 mm)** and a density of **(24 Kg/m³)** for noise absorption, other thicknesses and densities are available upon request.
- Rubber gasket can be fixed on the edges upon request.