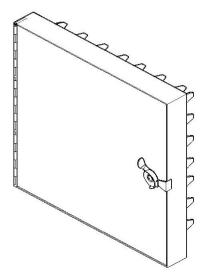

### **ANA Hinged Duct Access Door**

Model: NDAD-HC

- Constructed from galvanized steel sheet **G90**, with a thickness of **(gauge 20)**.
- One side hinge the other side cam lock for full closer and easy operation (standard will be with one cam lock and the number of cam lock will increase based on the size ).
- Fiber Glass with a thickness of **(25 mm)** and a density of **(24 Kg/m³)** for noise absorption, other thicknesses and densities are available.

#### **ANA Cam Duct Access Door**

Model: NDAD-CC

- Constructed from galvanized steel sheet **G90**, with a thickness of **(gauge 20)**.
- Cam lock on both sides for fully removable door (standard will be with one cam lock on each side and the number of cam lock will increase based on the size ).
- Fiber Glass with a thickness of **(25 mm)** and a density of **(24 Kg/m³)** for noise absorption, other thicknesses and densities are available upon request.
- Rubber gasket can be fixed on the edges upon request.