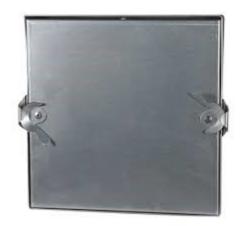

NDAD-CH NDAD-CC

#### Case:

Constructed from galvanized steel sheet **G90**, with a thickness of **(gauge 20)**, rubber gasket between the door and frame to assure a tight seal to avoid the leakage of air.