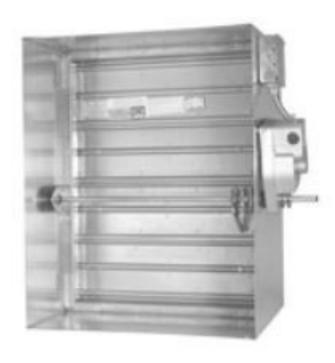

#### ANA Fire & Smoke Damper:

Fire & smoke dampers are designed to protect internal HVAC units from excessive heat and to reduce fire and smoke spread by blocking the fire and the smoke from traveling to other duct branches.

#### **ANA FSD Construction**

#### Frame:

Constructed from galvanized steel sheet **G90**, with a thickness of **(gauge 16)**, with opening for the bushes, stainless steel jamb seal and a stopper (landing angle).

#### **Blades:**

Constructed from Galvanized Steel **G90**, with a thickness of **(gauge 16)** attached with a shaft and connected to the body with bronze bushings for smoother operation and more reliable against fire.

#### Finish:

Mill galvanized steel **G90**.