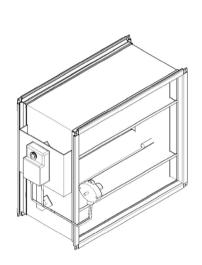

#### ANA Fire & Smoke Damper:

Fire & smoke dampers are designed to protect internal HVAC units from excessive heat and to reduce fire and smoke spread by blocking the fire and the smoke from traveling to other duct branches.

#### **ANA FSD Construction**

#### Frame:

Constructed from galvanized steel sheet **G90**, with a thickness of **(gauge 16)**, with opening for the bushes, stainless steel jamb seal and a stopper (landing angle).

#### **Blades:**

Constructed from Galvanized Steel **G90**, with a thickness of **(gauge 16)** attached with a shaft and connected to the body with bronze bushings for smoother operation and more reliable against fire.

#### Finish:

Mill galvanized steel **G90**.