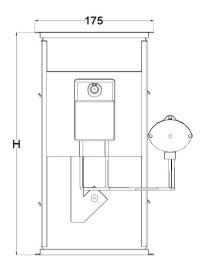

#### **ANA Flanged Fire & Smoke Damper**

Model: NMFSD-F

- Case and Blades are made of galvanized steel grade 90 with a (gauge 16) thickness.
- Stainless Steel jamb seal and a stopper (landing angle) to block the fire and the smoke.
- 3-V shaped blades to insure full closer attached to the Case with bronze bushings for smooth and reliable operation against fire, and a (25 mm) flange.
- $\bullet$  Siemens actuator GND326.1U/F or GND126.1U/F (24 / 230V) and Electronic Fusible Link ASK79.165

#### **ANA Sleeve Fire & Smoke Damper**

Model: NMFSD-S

- Case and Blades are made of galvanized steel grade 90 with a (gauge 16) thickness.
- Stainless Steel jamb seal and a stopper (landing angle) to block the fire and the smoke.
- 3-V shaped blades to insure full closer attached to the Case with bronze bushings for smooth and reliable operation against fire, and a (40 cm) sleeve.
- Siemens actuator GND326.1U/F or GND126.1U/F (24 / 230V) and Electronic Fusible Link ASK79.165

#### **ANA Duct Mate Flange - Fire & Smoke Damper**

Model: NMFSD-D

- Case and Blades are made of galvanized steel grade 90 with a (gauge 16) thickness.
- Stainless Steel jamb seal and a stopper (landing angle) to block the fire and the smoke.
- 3-V shaped blades to insure full closer attached to the Case with bronze bushings for smooth and reliable operation against fire, round or oval adapter is added to both side of the case.
- $\bullet$  Siemens actuator GND326.1U/F or GND126.1U/F (24 / 230V) and Electronic Fusible Link ASK79.165
- Spigot, Oval Inlet connections are available upon request.