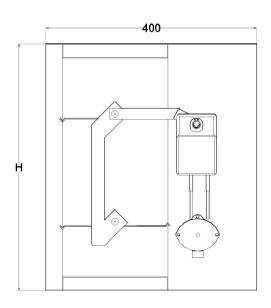

#### **ANA Flanged Fire & Smoke Damper**

Model: NMFSD-F

- Case and Blades are made of galvanized steel grade 90 with a (gauge 16) thickness.
- Stainless Steel jamb seal and a stopper (landing angle) to block the fire and the smoke.
- 3-V shaped blades to insure full closer attached to the Case with bronze bushings for smooth and reliable operation against fire, and a (25 mm) flange.
- $\bullet$  Siemens actuator GND326.1U/F or GND126.1U/F (24 / 230V) and Electronic Fusible Link ASK79.165

#### **ANA Sleeve Fire & Smoke Damper**

Model: NMFSD-S

- Case and Blades are made of galvanized steel grade 90 with a (gauge 16) thickness.
- Stainless Steel jamb seal and a stopper (landing angle) to block the fire and the smoke.
- 3-V shaped blades to insure full closer attached to the Case with bronze bushings for smooth and reliable operation against fire, and a (40 cm) sleeve.
- Siemens actuator GND326.1U/F or GND126.1U/F (24 / 230V) and Electronic Fusible Link ASK79.165

#### **ANA Duct Mate Flange - Fire & Smoke Damper**

Model: NMFSD-D

- Case and Blades are made of galvanized steel grade 90 with a (gauge 16) thickness.
- Stainless Steel jamb seal and a stopper (landing angle) to block the fire and the smoke.
- 3-V shaped blades to insure full closer attached to the Case with bronze bushings for smooth and reliable operation against fire, round or oval adapter is added to both side of the case.
- $\bullet$  Siemens actuator GND326.1U/F or GND126.1U/F (24 / 230V) and Electronic Fusible Link ASK79.165
- Spigot, Oval Inlet connections are available upon request.