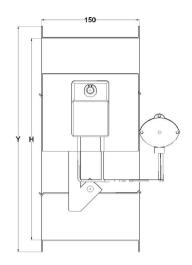

#### **ANA FSD Construction**

#### Frame:

Constructed from galvanized steel sheet **G90**, with a thickness of **(gauge 16)**, with opening for the bushes, stainless steel jamb seal and a stopper (landing angle).

#### **Blades:**

Constructed from Galvanized Steel **G90**, with a thickness of **(gauge 16)** attached with a shaft and connected to the body with bronze bushings for smoother operation and more reliable against fire.

#### Finish:

Mill galvanized steel **G90**.