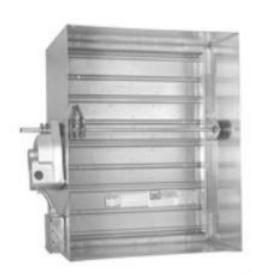

#### ANA Fire & Smoke Damper:

Fire & smoke dampers are designed to protect internal HVAC units from excessive heat and to reduce fire and smoke spread by blocking the fire and the smoke from traveling to other duct branches.

#### **ANA FSD Construction**

#### Frame:

Constructed from galvanized steel sheet **G90**, with a thickness of **(gauge 16)**, with opening for the bushes, stainless steel jamb seal and a stopper (landing angle).

#### **Blades:**

Constructed from Galvanized Steel **G90**, with a thickness of **(gauge 16)** attached with a shaft and connected to the body with bronze bushings for smoother operation and more reliable against fire.

#### Finish:

Mill galvanized steel **G90**.