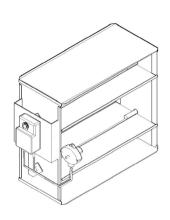

#### **ANA Flanged Fire & Smoke Damper**

Model: NMFSD-F

- Case and Blades are made of galvanized steel grade 90 with a (gauge 16) thickness.
- Stainless Steel jamb seal and a stopper (landing angle) to block the fire and the smoke.
- 3-V shaped blades to insure full closer attached to the Case with bronze bushings for smooth and reliable operation against fire, and a (25 mm) flange.
- $\bullet$  Siemens actuator GND326.1U/F or GND126.1U/F (24 / 230V) and Electronic Fusible Link ASK79.165

#### **ANA Sleeve Fire & Smoke Damper**

Model: NMFSD-S

- Case and Blades are made of galvanized steel grade 90 with a (gauge 16) thickness.
- Stainless Steel jamb seal and a stopper (landing angle) to block the fire and the smoke.
- 3-V shaped blades to insure full closer attached to the Case with bronze bushings for smooth and reliable operation against fire, and a (40 cm) sleeve.
- Siemens actuator GND326.1U/F or GND126.1U/F (24 / 230V) and Electronic Fusible Link ASK79.165