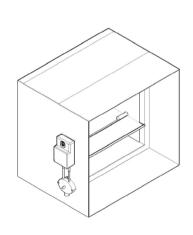

#### **ANA Flanged Fire & Smoke Damper**

Model: NMFSD-F

- Case and Blades are made of galvanized steel grade 90 with a (gauge 16) thickness.
- Stainless Steel jamb seal and a stopper (landing angle) to block the fire and the smoke.
- 3-V shaped blades to insure full closer attached to the Case with bronze bushings for smooth and reliable operation against fire, and a (25 mm) flange.
- $\bullet$  Siemens actuator GND326.1U/F or GND126.1U/F (24 / 230V) and Electronic Fusible Link ASK79.165

#### **ANA Sleeve Fire & Smoke Damper**

Model: NMFSD-S

- Case and Blades are made of galvanized steel grade 90 with a (gauge 16) thickness.
- Stainless Steel jamb seal and a stopper (landing angle) to block the fire and the smoke.
- 3-V shaped blades to insure full closer attached to the Case with bronze bushings for smooth and reliable operation against fire, and a (40 cm) sleeve.
- Siemens actuator GND326.1U/F or GND126.1U/F (24 / 230V) and Electronic Fusible Link ASK79.165