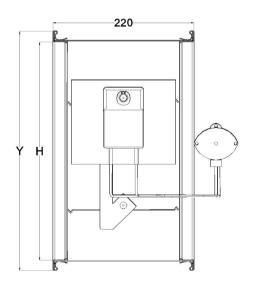

#### **ANA Flanged Fire & Smoke Damper**

Model: NMFSD-F

- Case and Blades are made of galvanized steel grade 90 with a (gauge 16) thickness.
- Stainless Steel jamb seal and a stopper (landing angle) to block the fire and the smoke.
- 3-V shaped blades to insure full closer attached to the Case with bronze bushings for smooth and reliable operation against fire, and a (25 mm) flange.
- $\bullet$  Siemens actuator GND326.1U/F or GND126.1U/F (24 / 230V) and Electronic Fusible Link ASK79.165

#### **ANA Sleeve Fire & Smoke Damper**

Model: NMFSD-S

- Case and Blades are made of galvanized steel grade 90 with a (gauge 16) thickness.
- Stainless Steel jamb seal and a stopper (landing angle) to block the fire and the smoke.
- 3-V shaped blades to insure full closer attached to the Case with bronze bushings for smooth and reliable operation against fire, and a (40 cm) sleeve.
- Siemens actuator GND326.1U/F or GND126.1U/F (24 / 230V) and Electronic Fusible Link ASK79.165

#### **ANA Duct Mate Flange - Fire & Smoke Damper**

Model: NMFSD-D

- Case and Blades are made of galvanized steel grade 90 with a (gauge 16) thickness.
- Stainless Steel jamb seal and a stopper (landing angle) to block the fire and the smoke.
- 3-V shaped blades to insure full closer attached to the Case with bronze bushings for smooth and reliable operation against fire, round or oval adapter is added to both side of the case.
- $\bullet$  Siemens actuator GND326.1U/F or GND126.1U/F (24 / 230V) and Electronic Fusible Link ASK79.165
- Spigot, Oval Inlet connections are available upon request.